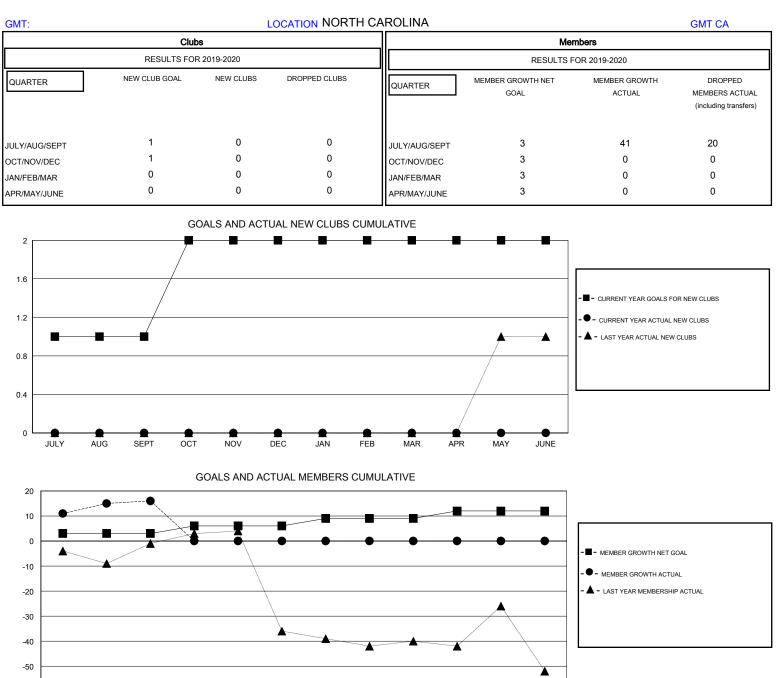

## District 31 L

Results as of: 9/30/2019

| JULY | AUG | SEPT | OCT | NOV | DEC | JAN | FEB | MAR | APR | MAY | JUNE |  |
|------|-----|------|-----|-----|-----|-----|-----|-----|-----|-----|------|--|
|      |     |      |     |     |     |     |     |     |     |     |      |  |

| DROPPED CLUBS: 0             |    | 15 CLUBS OF 58 ADDED 1 OR MORE<br>NEW MEMBERS | GENDER DISTRIBUTION<br>MALE 682 (61.50%) |     |
|------------------------------|----|-----------------------------------------------|------------------------------------------|-----|
| DROPPED MEMBERS              |    |                                               | FEMALE 427 (38.50%)                      |     |
| DECEASED                     | 3  |                                               | TOTAL FAMILY UNIT MEMBERS                | 260 |
| CLUB CANCELLED 0<br>OTHER 17 |    | CLICK HERE FOR CUMULATIVE<br>MEMBERSHIP DATA  |                                          | 100 |
|                              |    |                                               | FAMILY MEMBERS PAYING HALF<br>DUES       | 132 |
| TOTAL                        | 20 |                                               |                                          |     |